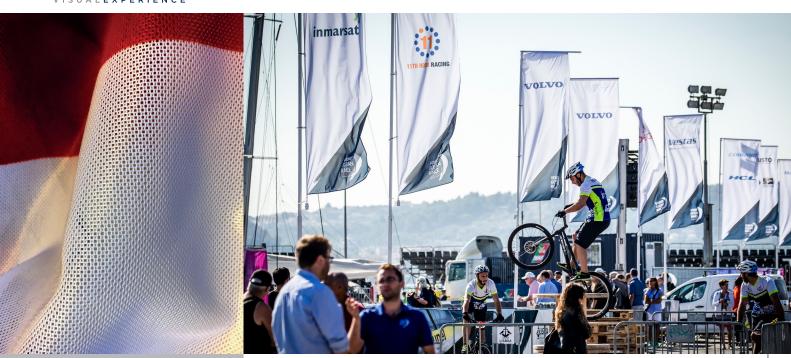

Where there are people, there are flags. Flags are an excellent communication tool, are visible and easy to put up. Now we introduce a NEW fabric that will have a lifespan up to four times longer than traditional flag fabric.

The polyester yarns of Titan Lockchain do not absorb moisture and therefore the material dries very quickly. And because the fabric does not contain cellulose, it cannot be affected by fungus.

The special construction of this material is such, that it does not need a hem. This further improves the visible lifespan of the flags, because a torn off hem does not look good.