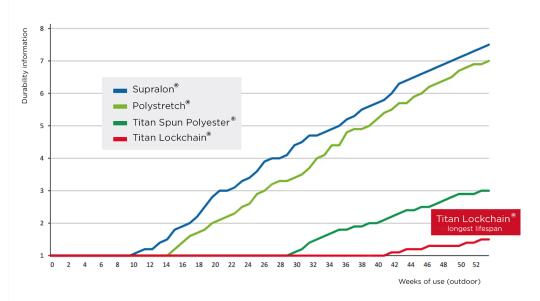

Where there are people, there are flags. Flags are an excellent communication tool, are visible and easy to put up. Now we introduce a NEW fabric that will have a lifespan up to four times longer than traditional flag fabric.

The polyester yarns of Titan Lockchain do not absorb moisture and therefore the material dries very quickly. And because the fabric does not contain cellulose, it cannot be affected by fungus.

The special construction of this material is such, that it does not need a hem. This further improves the visible lifespan of the flags, because a torn off hem does not look good.

### Fabric:

Titan Lockchain is a 100% polyester, constructed of three shiny yarns with an overall weight of 160 grams per sqm.

- Applied dyes for screen printing have the highest possible fading resistancy in our Industry.
- The material has a high tearing resistance and is very elastic, which results in four times longer durability than standard flag fabric.
- The material can be printed both with spot colors as well as with full color technique.
- The fabric is washable and dries quickly.